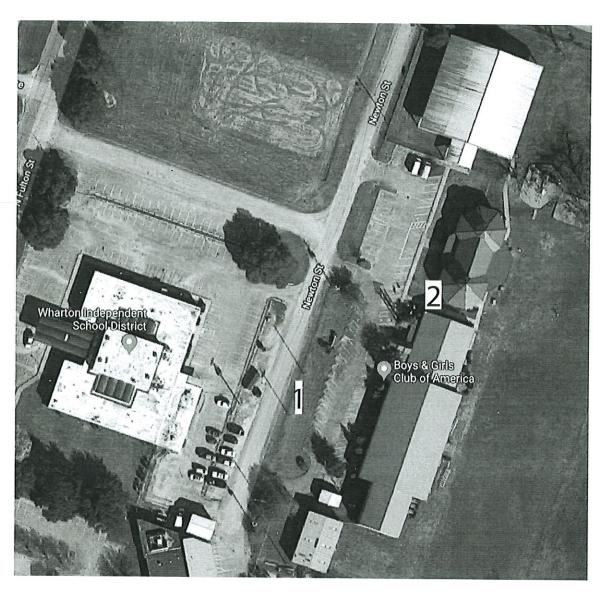

#### A G E N D A CITY OF WHARTON Planning Commission Monday, June 03, 2019 City Hall - 4:30 PM

Call to Order. Roll Call. Review & Consider:

- 1. Reading of the minutes from the meeting held May 6, 2019.
- 2. Request by Mr. David Farris to Re-Plat 821 Branch St., C.W. Wilson, Block 60, Lot 3 & 4.
- 3. Requests by Eddie Phynon for:
  - A. A 0' foot setback variance to build across property lines.
  - B. A 3' side building line setback variance at 312 S. Sheppard St., Cline, Block 4, Lots 13A & 14A for new residential construction.
- 4. Request by Fred Johnson with the Boys & Girls Club of Wharton for a 7' front building line setback variance for placement of a sign at 2120 Newton St., Ahldag, Block 15, Lots 15, 15A, 15-A & 16A.