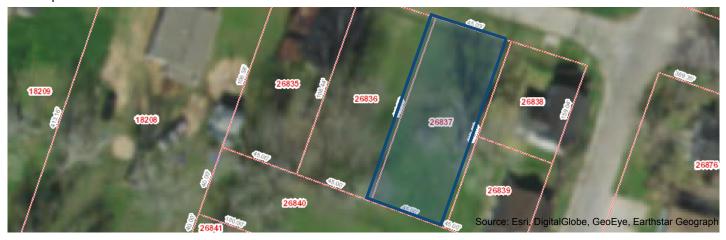

#### Property ID: R026837 For Year 2019

#### **■** Property Details

| Account            |                                                          |  |  |  |
|--------------------|----------------------------------------------------------|--|--|--|
| Property ID:       | R026837                                                  |  |  |  |
| Legal Description: | C.W.WILSON BLOCK 60 LOT 3 Acres:0.1157                   |  |  |  |
| Geographic ID:     | 11460-001-030-00                                         |  |  |  |
| Agent Code:        |                                                          |  |  |  |
| Туре:              | R - REAL PROPERTY                                        |  |  |  |
| Location           |                                                          |  |  |  |
| Address: HENDON    |                                                          |  |  |  |
| Map ID:            |                                                          |  |  |  |
| Neighborhood CD:   | F-ZONE W                                                 |  |  |  |
| Owner              |                                                          |  |  |  |
| Owner ID:          | 624679                                                   |  |  |  |
| Name:              | FARRIS DAVID W                                           |  |  |  |
| Mailing Address:   | 114 W CANEY<br>WHARTON, TX 77488                         |  |  |  |
| % Ownership:       | 100.0%                                                   |  |  |  |
| Exemptions:        | For privacy reasons not all exemptions are shown online. |  |  |  |