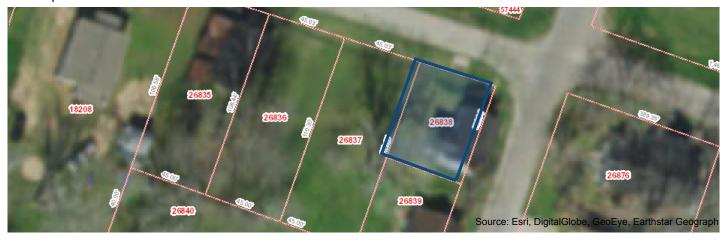

#### Property ID: R026838 For Year 2019

#### **■** Property Details

| Account             | Account                                                  |  |  |  |  |
|---------------------|----------------------------------------------------------|--|--|--|--|
| Property ID:        | R026838                                                  |  |  |  |  |
| Legal Description:  | C.W.WILSON BLOCK 60 LOT 4 Acres:0.0579                   |  |  |  |  |
| Geographic ID:      | 11460-001-040-00                                         |  |  |  |  |
| Agent Code:         |                                                          |  |  |  |  |
| Туре:               | R - REAL PROPERTY                                        |  |  |  |  |
| Location            |                                                          |  |  |  |  |
| Address: 821 BRANCH |                                                          |  |  |  |  |
| Map ID:             |                                                          |  |  |  |  |
| Neighborhood CD:    | F-ZONE W                                                 |  |  |  |  |
| Owner               |                                                          |  |  |  |  |
| Owner ID:           | 624679                                                   |  |  |  |  |
| Name:               | FARRIS DAVID W                                           |  |  |  |  |
| Mailing Address:    | 114 W CANEY<br>WHARTON, TX 77488-0000                    |  |  |  |  |
| % Ownership:        | 100.0%                                                   |  |  |  |  |
| Exemptions:         | For privacy reasons not all exemptions are shown online. |  |  |  |  |