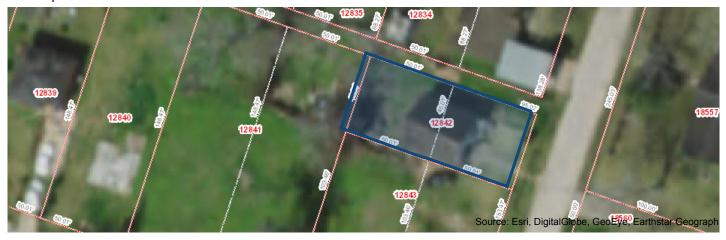

INE ADDITION", CITY OF WHARTON, WHARTON COUNTY, TEXAS, AS PER REVISED CITY MAP THEREOF RECORDED IN VOLUME 163, PAGE 3, ET SEQ, OF THE WHARTON COUNTY DEED RECORDS.

NOTE: Bearings are based on the Texas Coordinate System of 1983, Texas South-Central Zone.

I, Robert W. Kolacny, Registered Professional Land Surveyor No. 5319, do hereby certify that the foregoing Plat correctly describes results of a Survey made under my supervision on the ground, May 13, 2019.

16



Robert W. Kolacny Registered Professional Land Surveyor No. 5319 Ph. (979) 532-8056



140 S. HOUSTON STREET | WHARTON TEXAS 77488 | 979.532.8056

- Registered Professional Land Surveyors -OFFICE (979) 532-8056 - kolacny.survey@gmail.com

#### Wharton CAD Property Search

#### Property ID: R012842 For Year 2019

#### **♀** Мар



#### **■** Property Details

| Account            | Account                                                  |  |  |  |  |
|--------------------|----------------------------------------------------------|--|--|--|--|
| Property ID:       | R012842                                                  |  |  |  |  |
| Legal Description: | CLINE BLOCK 4 LOT 13A,14A Acres:0.1033                   |  |  |  |  |
| Geographic ID:     | 10240-004-013-00                                         |  |  |  |  |
| Agent Code:        |                                                          |  |  |  |  |
| Туре:              | R - REAL PROPERTY                                        |  |  |  |  |
| Location           |                                                          |  |  |  |  |
| Address: