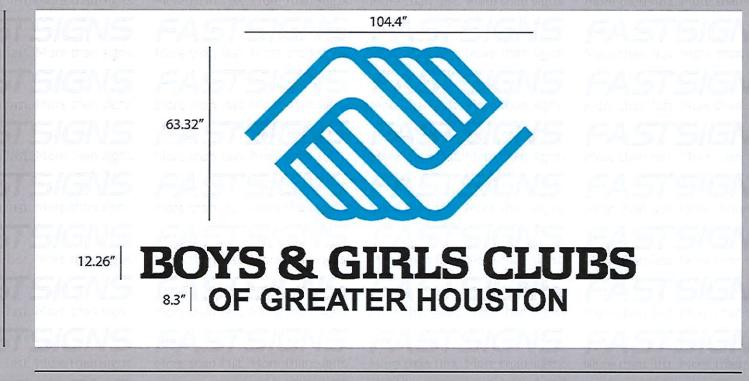

he express written consent of Fastsigns.

Approval of this proof is saying that you have checked & approved of spelling, colors, size, layout and materials

Due to inconsistencies in printers and monitors, colors may appear differently on your system. Some images may be compressed for emailing purposes; proofs should not be used to judge image quality, but only to ensure all elements are present and the text is correct. We cannot fix low-resolution artwork without a replacement high-resolution image or file and we do not check for spelling or grammatical errors.

The first two proofs are free with purchase. Any additional proofs are \$25,00 each.

FASTSIGNS

2929A MILAM ST HOUSTON, TX 77006 318@FASTSIGNS.COM 7 1 3 . 2 2 8 . 7 4 4 6

PROOF FOR JOB #

27859

#### 1/4"Thick Dimensional Logo



256"

122"

#### **Boys & Girls Club**







## sign 1 is 4'x8' sign on post 2-3 feet away from property line sign 2 is dimensional sign mounted on teen scene wall 96"x162"