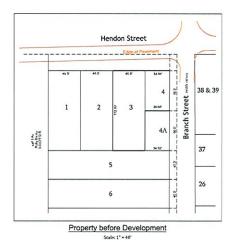

#### Hendon Street S 71"57"37" E 79.84" 38 & 39 Lot 3 **Branch Street** N 71°57'37" W 34.68 4Λ 37 26

I, Robert W. Kolacny, am authorized under the laws of the State of Texas to practice the Profession of Land Surveying and hereby certify that the above plat is true and correct, was prepared from an actual survey of the properly made under my supervision on the ground and that all boundary comers, angle points, points of curvature and other points of reference

County Clerk, Wharton County, Texas

Preliminary Plat of the

Re-plat of Lot 3 and a Portion of Lot 4. C. W. Wilson Subdivision

> City of Wharton in the A. Jackson Lg., A-34 Wharton County, TX